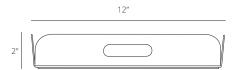

**Dimensions** Overall: W18" D12" H2"

Interior: W17.5" D11.5" H1.75"

**Finishes** Matte Black or White powder coats.

Custom finishes available. Contact us!

**Assembly** Fully Assembled

Construction

Contract quality inside and out with powder-coated