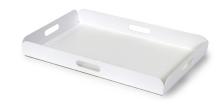

## **PRODUCT INFO**

**Description** Put those piles in their place with the

Foundation File Tray. Our File Trays will stack 11x17's a reem thick and catch any clutter you throw them. They nest, have handles, cork bottoms and they even fit perfectly inside our Foundation Open File Cart.

POWDER COAT

POWDER COAT

MATTE BLACK

WHITE