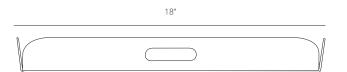

**Dimensions** Overall: W18" D12" H2"

Interior: W17.5" D11.5" H1.75"

**Finishes** Matte Black or White powder coats.

Custom finishes available. Contact us!

**Assembly** Fully Assembled

Construction

Contract quality inside and out with powder-coated