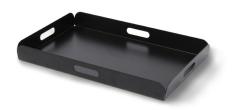

## **PRODUCT INFO**

**Description** Put those piles in their place with the

Foundation File Tray. Our File Trays will stack 11x17's a reem thick and catch any clutter you throw them. They nest, have handles, cork bottoms and they even fit perfectly inside our Foundation Open File Cart.

POWDER COAT

POWDER COAT

MATTE BLACK

WHITE